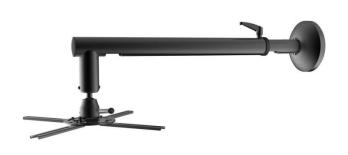

## www.equip-info.net

**Short Throw Projector**Wall Mount Bracket

650704

The equip® Universal Projector Ceiling/Wall Mount Bracket is a compact but sturdy product that ensures a reliable installation of your projector. Follow the graphic guide included in the package, you can install your projector on your own with ease.

## **I** Specification

| Material                 | Steel       |
|--------------------------|-------------|
| Suggested Projector Size | 180mm-400mm |
| Load Capacity            | 26kg/57lbs  |
| Tilt Range               | -20~+20°    |
| Profile Range            | 670-900mm   |
| Swivel Range             | -20~+20°    |
| Rotate Range             | 360°        |
|                          |             |

## I Key Features

- Tool-free length adjustment
- Integrated cable management system