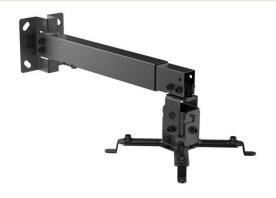

## www.equip-info.net

Projector Ceiling Wall Mount Bracket

650702

The equip® Universal Projector Ceiling/Wall Mount Bracket is a compact but sturdy product that ensures a reliable installation of your projector. Follow the graphic guide included in the package, you can install your projector on your own with ease.

## I Key Features

- Height/length adjustment
- Integrated cable management system