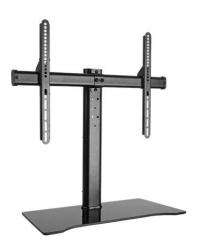

#### **I** Overview

The equip® TV Tabletop stand is a compact but sturdy product that ensures a reliable installation of your LCD/Plasma TV. Follow the graphic guide included in the package, you can install your TV on your own with ease.