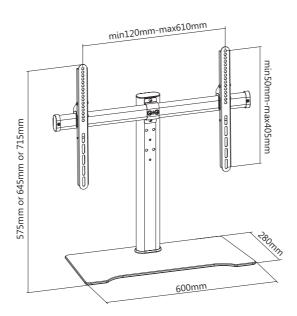

# I Drawing

### **I** Specification

| Material               | Steel, Glass                        |
|------------------------|-------------------------------------|
| Steel Surface Finished | Powder Coating                      |
| Color                  | Black                               |
| Dimension              | 600x280x (575, 645 or 715)mm        |
| Column Size            | 80x40mm, 50x25mm                    |
| Glass Thickness        | 8mm                                 |
| Glass Finished         | Black Silk Screen                   |
| Suggested Screen Size  | 32" - 55"                           |
| Load Capacity          | 40KG                                |
| VESA Mount Standard    | 200x200, 300x200, 300x300, 400x200, |
|                        | 400x300, 400x400, 600x400           |
| DVD Shelf              | No                                  |
| Free Height Adjustable | No                                  |
| Wheels                 | No                                  |
| Cable Management       | Yes                                 |