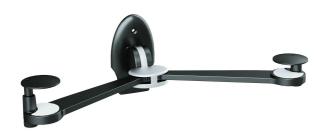

# FOLDABLE DVD BRACKET

650500

The equip® Foldable DVD Bracket is an easy-to-install holder, flexible for small-, medium-, and large-sized AV component such as DVD player and set-top box. It can be installed into solid brick, concrete block, and wooden stud walls. In addition, the foldable design features a space-saving installation.

## **Key Features**

- Folding: 0° or 90°

- Load Capacity: Maximum 8kg (17.6lbs)

- Max. Width: 450mm

- Including Safety Holder