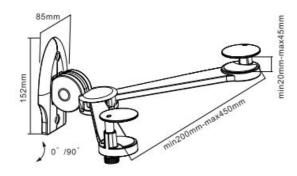

#### **I** Drawing

## **Key Features**

- Folding: 0° or 90°

- Load Capacity: Maximum 8kg (17.6lbs)

- Max. Width: 450mm

- Including Safety Holder