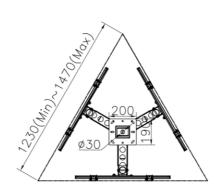

## **I** Drawing

## **I** Specification

| Material              | Aluminum, Steel, Plastic           |
|-----------------------|------------------------------------|
| Surface Finished      | Powder Coating & Anodized Aluminum |
| Color                 | Black                              |
| Dimension             | 3000x690x690mm                     |
| Suggested Screen Size | 32" - 65"                          |
| Support Curved TV     | No                                 |
| Screen Q'ty           | 3                                  |
| Load Capacity         | 30KG (Per Screen)                  |
| VESA Mount Standard   | 100x100 ~ 600x400                  |
| Tilt Range            | 0°~ 15°                            |
| Horizontal Adjustment | ±4°                                |
| Cable Management      | Yes                                |