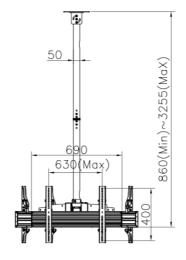

## **I** Drawing

## **I** Specification

| Material              | Aluminum, Steel, Plastic           |
|-----------------------|------------------------------------|
| Surface Finished      | Powder Coating & Anodized Aluminum |
| Color                 | Black                              |
| Dimension             | 3000x690x690mm                     |
| Suggested Screen Size | 32" - 65"                          |
| Support Curved TV     | No                                 |
| Screen Q'ty           | 3                                  |
| Load Capacity         | 30KG (Per Screen)                  |
| VESA Mount Standard   | 100x100 ~ 600x400                  |
| Tilt Range            | 0°~ 15°                            |
| Horizontal Adjustment | ±4°                                |
| Cable Management      | Yes                                |