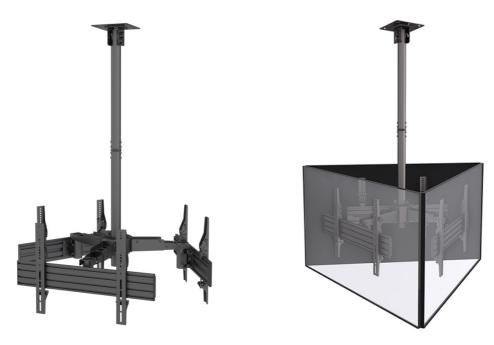

#### **I** Overview

The equip® industrial-grade Triple Ceiling mount bracket mounting 3 displays in a commercial or digital signage application. Pinned tilt adjustment allows installation with precise and uniform screen angles, especially important when installing multiple flat panels in one area.

## **I Key Features**

- Compatible with landscape and portrait mounting
- Adjustment knob enables a full range of tilt/swivel action
- Built in cable management
- Integrated bubble level assures easy installation alignment