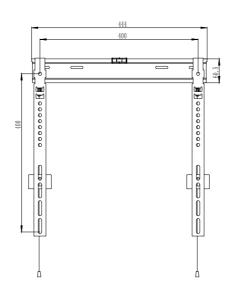

#### **I** Drawing

## **I** Specification

| Material              | Steel                                                                                         |
|-----------------------|-----------------------------------------------------------------------------------------------|
| Surface Finished      | Powder Coating                                                                                |
| Color                 | Black                                                                                         |
| Dimension             | 9x480x523mm/11X444X410mm                                                                      |
| Suggested Screen Size | 37" - 55"                                                                                     |
| Support Curved TV     | No                                                                                            |
| Load Capacity         | 55KG                                                                                          |
| VESA Mount Standard   | 75x75 100x100 200x100 100x200 200x200 300x200 200x300 300x300 400x300 300x400 400x200 400x400 |
| Max. VESA             | 420x466mm/400x400mm                                                                           |
| Mounting Hole Pattern | Universal                                                                                     |
| Distance to Wall      | 9mm/11mm                                                                                      |
| Screen Freely Tilting | No                                                                                            |
| Tilt Range            | No                                                                                            |
| Swivel Range          | No                                                                                            |
| Installation          | Single Stud                                                                                   |
| Wall Plate Type       | Fixed Wall Plate                                                                              |
| Anti-Theft            | No                                                                                            |
| Cable Management      | No                                                                                            |