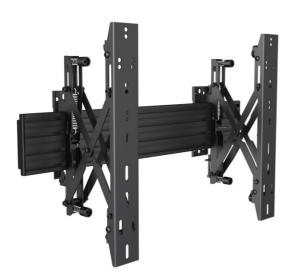

#### **I** Overview

The equip® Push-In Pop-Out TV Wall Mount Bracket is a video wall solution quick to install, and easy to configure. Made especially for video wall applications. This is a professional mount focusing on multiple screen installations, easy and fast installation and simplified maintenance. The Push-In Pop-out feature gives easy-access to any display for quick serviceability. This is one of the major functions needed when building a video wall mounting solution or when integrating a single screen into the wall.

# **I Key Features**

- Compatible with landscape and portrait mounting
- Push-In Pop-Out for easy access and after service
- Built in cable management
- Modular mount with unlimited video display configurations