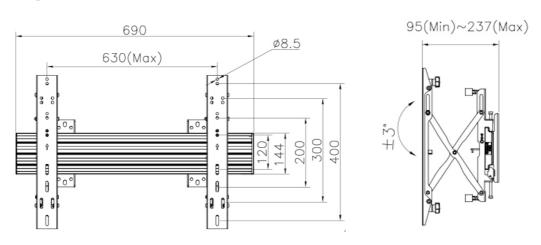

### **I** Drawing

# **I** Specification

| Material              | Steel             |
|-----------------------|-------------------|
| Surface Finished      | Powder Coating    |
| Color                 | Black             |
| Dimension             | 690x447x95mm      |
| Suggested Screen Size | 37" - 65"         |
| Support Curved TV     | No                |
| Screen Q'ty           | 1                 |
| Load Capacity         | 30KG              |
| VESA Mount Standard   | 100x100 ~ 600x400 |
| Tilt Range            | -3° ~ +3°         |
| Screen Rotation       | +180° ~ -180°     |
| Distance to Wall      | 65~80mm           |
| Pop-Out Wall Distance | 95-237mm          |
| Cable Management      | Yes               |