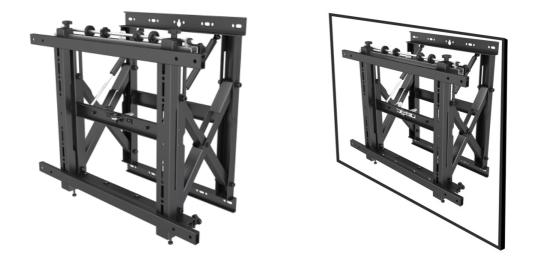

### **I** Overview

The equip<sup>®</sup> Push-In Pop-Out TV Wall Mount Bracket is a video wall solution quick to install, and easy to configure. Made especially for video wall applications. This is a professional mount focusing on multiple screen installations, easy and fast installation and simplified maintenance. The Push-In Pop-out feature gives easy-access to any display for quick serviceability. This is one of the major functions needed when building a video wall mounting solution or when integrating a single screen into the wall.

#### **I Key Features**

- Compatible with landscape and portrait mounting
- Push-In Pop-Out for easy access and after service
- Built in cable management
- Modular mount with unlimited video display configurations