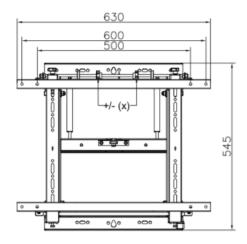

### **I** Drawing

### **I** Specification

| Material              | Steel              |
|-----------------------|--------------------|
| Surface Finished      | Powder Coating     |
| Color                 | Black              |
| Dimension             | 630x545x113~ 310mm |
| Suggested Screen Size | 19" - 70"          |
| Support Curved TV     | No                 |
| Screen Q'ty           | 1                  |
| Load Capacity         | 50KG               |
| VESA Mount Standard   | 100x100 ~ 600x400  |
| Tilt Range            | 0° ~ 10°           |
| Screen Rotation       | +180° ~ -180°      |
| Distance to Wall      | 110~295mm          |
| Pop-Out Wall Distance | 300~310mm          |
| Cable Management      | Yes                |