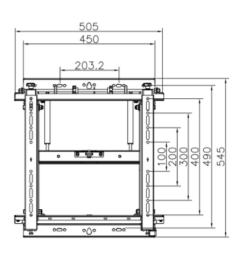

### **I** Drawing

### **I** Specification

| Material              | Steel              |
|-----------------------|--------------------|
| Surface Finished      | Powder Coating     |
| Color                 | Black              |
| Dimension             | 630x545x113~ 310mm |
| Suggested Screen Size | 19" - 70"          |
| Support Curved TV     | No                 |
| Screen Q'ty           | 1                  |
| Load Capacity         | 50KG               |
| VESA Mount Standard   | 100x100 ~ 600x400  |
| Tilt Range            | 0° ~ 10°           |
| Screen Rotation       | +180° ~ -180°      |
| Distance to Wall      | 110~295mm          |
| Pop-Out Wall Distance | 300~310mm          |
| Cable Management      | Yes                |