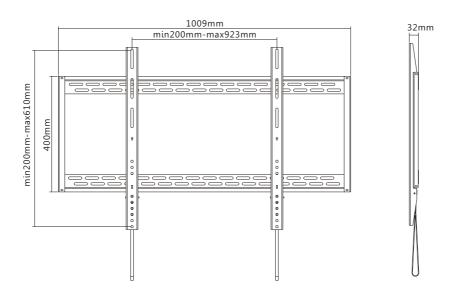

## **I** Drawing

# I Specification

| Material              | Steel                               |
|-----------------------|-------------------------------------|
| Surface Finished      | Powder Coating                      |
| Color                 | Black                               |
| Dimension             | 1009x630x32mm                       |
| Panel Type            | Detachable Panel                    |
| Suggested Screen Size | 60" - 100"                          |
| Support Curved TV     | Yes                                 |
| Load Capacity         | 100KG                               |
| VESA Mount Standard   | 200x200, 300x300, 400x200, 400x400, |
|                       | 600x400, 800x400, 800x600, 900x600  |
| Mounting Hole Pattern | Universal                           |
| Distance to Wall      | 32mm                                |
| Screen Freely Tilting | No                                  |
| Installation          | Single Stud                         |
| Wall Plate Type       | Fixed Wall Plate                    |
| Anti-Theft            | No                                  |
| Cable Management      | No                                  |