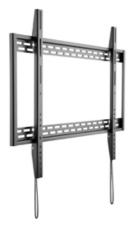

# **I** Overview

The equip<sup>®</sup> TV Wall Mount Bracket is a compact but sturdy product that ensures a reliable installation of your LCD/Plasma TV. Follow the graphic guide included in the package, you can install your TV on your own with ease. The wall bracket fits most of the wall materials- brick, concrete and wood, making the ideal choice for you to set up your screens.

#### **I Key Features**

- Automatically click-in spring lock
- X-Large Heavy-duty Fixed Curved & Flat Panel TV Wall Mount
- Open architecture provides increased ventilation and easier access to wires
- VESA standards compliant