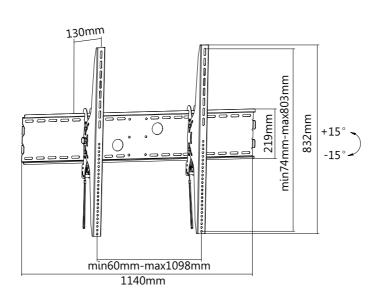

#### **I** Drawing

#### I Specification

| Material              | Steel                                                                                   |
|-----------------------|-----------------------------------------------------------------------------------------|
| Surface Finished      | Powder Coating                                                                          |
| Color                 | Black                                                                                   |
| Dimension             | 1140x832x130mm                                                                          |
| Panel Type            | Detachable Panel                                                                        |
| Suggested Screen Size | 60" - 100"                                                                              |
| Support Curved TV     | Yes                                                                                     |
| Load Capacity         | 100KG                                                                                   |
| VESA Mount Standard   | 200x200, 300x300, 400x200, 400x400,<br>600x400, 800x400, 800x600, 1000x400,<br>1000x600 |
| Max. VESA             | 1098x807mm                                                                              |
| Mounting Hole Pattern | Universal                                                                               |
| Distance to Wall      | 130mm                                                                                   |
| Screen Freely Tilting | No                                                                                      |
| Tilt Range            | -15° ~ +15°                                                                             |
| Installation          | Single Stud                                                                             |
| Wall Plate Type       | Fixed Wall Plate                                                                        |
| Anti-Theft            | No                                                                                      |
| Cable Management      | No                                                                                      |