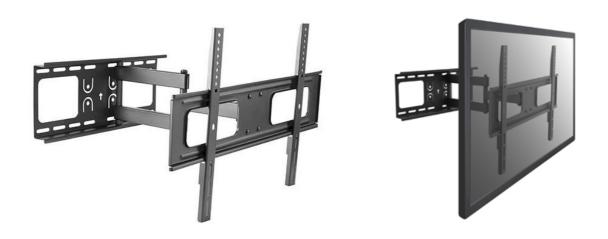

#### **I** Overview

The equip® TV Wall Mount Bracket is a compact but sturdy product that ensures a reliable installation of your LCD/Plasma TV. Follow the graphic guide included in the package, you can install your TV on your own with ease. The wall bracket fits most of the wall materials- brick, concrete and wood, making the ideal choice for you to set up your screens.

### **I Key Features**

- Full Motion mount
- Support level adjustment
- VESA standards compliant