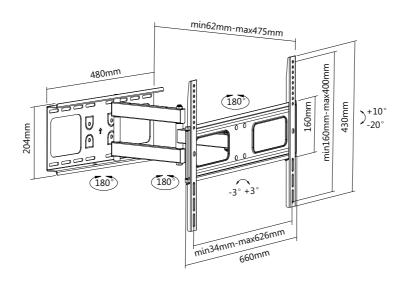

### **I** Specification

| ilication             |                                                                                                 |
|-----------------------|-------------------------------------------------------------------------------------------------|
| Material              | Steel                                                                                           |
| Surface Finished      | Powder Coating                                                                                  |
| Color                 | Black                                                                                           |
| Dimension             | 475x660x430mm                                                                                   |
| Pipe Size             | 40x20x1.5mm                                                                                     |
| Suggested Screen Size | 37" - 70"                                                                                       |
| Support Curved TV     | Yes                                                                                             |
| Load Capacity         | 50KG                                                                                            |
| VESA Mount Standard   | 100x100 200x100 100x200 200x200 300x200 200x300 300x300 400x300 300x400 400x200 400x400 600x400 |
| Max. VESA             | 626x400mm                                                                                       |
| Mounting Hole Pattern | Universal                                                                                       |
| Distance to Wall      | 62 - 475mm                                                                                      |
| Screen Freely Tilting | Yes                                                                                             |
| Tilt Range            | -20° ~ +10°                                                                                     |
| Swivel Range          | -90° ~ +90°                                                                                     |
| Screen Level          | -3° ~ +3°                                                                                       |
| Installation          | Single Stud                                                                                     |
| Wall Plate Type       | Fixed Wall Plate                                                                                |
| Anti-Theft            | No                                                                                              |
| Cable Management      | Yes                                                                                             |