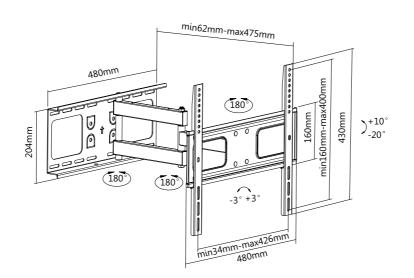

## **I** Drawing

#### **I** Specification

| Material              | Steel                                                                                   |
|-----------------------|-----------------------------------------------------------------------------------------|
| Surface Finished      | Powder Coating                                                                          |
| Color                 | Black                                                                                   |
| Dimension             | 475x480x430mm                                                                           |
| Pipe Size             | 40x20x1.5mm                                                                             |
| Suggested Screen Size | 32" - 55"                                                                               |
| Support Curved TV     | Yes                                                                                     |
| Load Capacity         | 50KG                                                                                    |
| VESA Mount Standard   | 100x100 200x100 100X200 200x200 300x200 200x300 300x300 400x300 300x400 400x200 400x400 |
| Max. VESA             | 426x400mm                                                                               |
| Mounting Hole Pattern | Universal                                                                               |
| Distance to Wall      | 62 - 475mm                                                                              |
| Screen Freely Tilting | Yes                                                                                     |
| Tilt Range            | -20° ~ +10°                                                                             |
| Swivel Range          | -90° ~ +90°                                                                             |
| Screen Level          | -3° ~ +3°                                                                               |
| Installation          | Single Stud                                                                             |
| Wall Plate Type       | Fixed Wall Plate                                                                        |
| Anti-Theft            | No                                                                                      |
| Cable Management      | Yes                                                                                     |