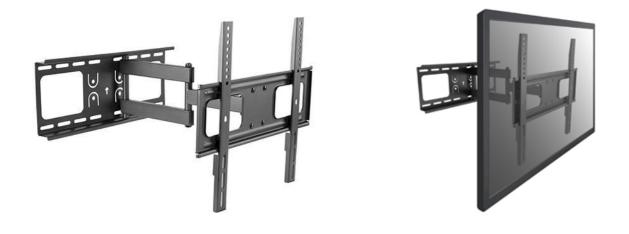

## **I** Overview

The equip<sup>®</sup> TV Wall Mount Bracket is a compact but sturdy product that ensures a reliable installation of your LCD/Plasma TV. Follow the graphic guide included in the package, you can install your TV on your own with ease. The wall bracket fits most of the wall materials- brick, concrete and wood, making the ideal choice for you to set up your screens.

## **I Key Features**

- Full Motion mount
- Support level adjustment
- VESA standards compliant