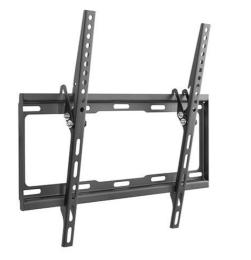

#### **I** Overview

The equip<sup>®</sup> TV Wall Mount Bracket is a compact but sturdy product that ensures a reliable installation of your LCD/Plasma TV. Follow the graphic guide included in the package, you can install your TV on your own with ease. The wall bracket fits most of the wall materials- brick, concrete and wood, making the ideal choice for you to set up your screens.