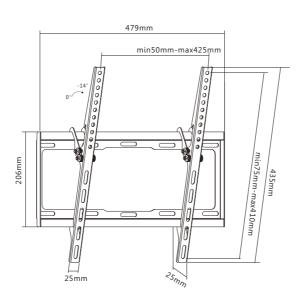

#### **I** Drawing

## **I** Specification

| Material              | Steel, Plastic                                                                                      |
|-----------------------|-----------------------------------------------------------------------------------------------------|
| Surface Finished      | Powder Coating                                                                                      |
| Color                 | Black                                                                                               |
| Dimension             | 25x479x435mm                                                                                        |
| Suggested Screen Size | 32" - 55"                                                                                           |
| Metal Sheet Thickness | 1.5mm                                                                                               |
| Load Capacity         | 35KG                                                                                                |
| VESA Mount Standard   | 50x50 75x75 100x100 200x100 100x200 200x200 300x200 200x300 300x300 400x300 300x400 400x200 400x400 |
| Max. VESA             | 425x410mm                                                                                           |
| Mounting Hole Pattern | Universal                                                                                           |
| Distance to Wall      | 25mm                                                                                                |
| Screen Freely Tilting | Yes                                                                                                 |
| Tilt Range            | -14° ~ 0°                                                                                           |
| Swivel Range          | No                                                                                                  |
| Installation          | Single Stud                                                                                         |
| Wall Plate Type       | Fixed Wall Plate                                                                                    |
| Anti-Theft            | No                                                                                                  |
| Cable Management      | No                                                                                                  |