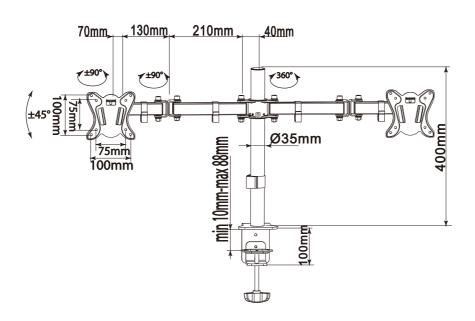

#### **I** Drawing

### **I** Specification

| ilication                 |                                    |
|---------------------------|------------------------------------|
| Material                  | Steel, Aluminum, Plastic           |
| Surface Finished          | Powder Coating                     |
| Color                     | Black                              |
| Dimension                 | 726x550x116mm/900x500x70mm         |
| Installation              | Grommet, Clamp                     |
| Suggested Screen Size     | 13" - 32"                          |
| Support Curved TV         | No                                 |
| Screen Q'ty               | 2                                  |
| Load Capacity             | 8KG per Monitor                    |
| VESA Mount Standard       | 75x75, 100x100                     |
| Tilt Range                | +45° ~ -45°                        |
| Swivel Range              | +90° ~ -90°                        |
| Screen Rotation           | +180° ~ -180°                      |
| Arm Full Extension        | 428mm/450mm                        |
| Pole Height               | 400mm                              |
| Suggest Desktop Thickness | Clamp: Max.88mm, Grommet: Max.75mm |
| Quick Release VESA Plate  | Yes                                |
| Anti-Theft                | No                                 |
| Cable Management          | Yes                                |