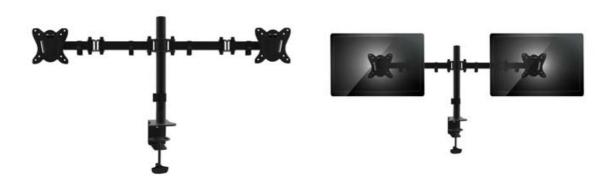

#### **I** Overview

The equip® Dual Monitors Desk Mount Bracket is a compact but sturdy product that ensures a reliable installation of your LCD/LED monitor. Follow the graphic guide included in the package, you can install your monitor on your own with ease.