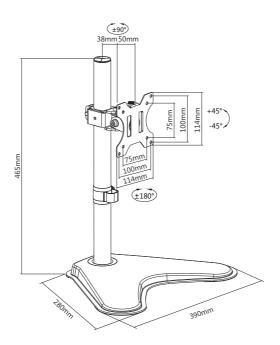

### **I** Drawing

# **I** Specification

| Material                 | Steel          |
|--------------------------|----------------|
| Surface Finished         | Powder Coating |
| Color                    | Black          |
| Dimension                | 390x280x465mm  |
| Suggested Screen Size    | 13" - 32"      |
| Support Curved Monitor   | No             |
| Load Capacity            | 8KG            |
| VESA Mount Standard      | 75x75, 100x100 |
| Screen Quantity          | 1              |
| Tilt Range               | +45° ~ -45°    |
| Swivel Range             | +90° ~ -90°    |
| Screen Rotation          | +180° ~ -180°  |
| Pole Height              | 465mm          |
| Quick Release VESA Plate | Yes            |
| Installation             | Freestanding   |
| Anti-Theft               | No             |
| Cable Management         | Yes            |