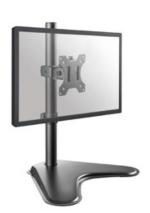

#### **I** Overview

The equip® Monitor Desk Mount Bracket is a compact but sturdy product that ensures a reliable installation of your LCD/LED monitor. Follow the graphic guide included in the package, you can install your monitor on your own with ease.