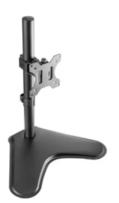

#### **I** Overview

The equip® Monitor Desk Mount Bracket is a compact but sturdy product that ensures a reliable installation of your LCD/LED monitor. Follow the graphic guide included in the package, you can install your monitor on your own with ease.