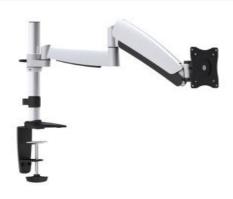

## www.equip-info.net

13"-27" Articulating Monitor Desk Mount Bracket

650112

The equip® Monitor Desk Mount Bracket is a compact but sturdy product that ensures a reliable installation of your LCD/LED monitor. Follow the graphic guide included in the package, you can install your monitor on your own with ease.

## **I** Specification

| Material              | Aluminum       |
|-----------------------|----------------|
| Suggested Screen Size | 13"-27"        |
| Load Capacity         | 9kg/19.8lbs    |
| VESA Mount Standard   | 75x75, 100x100 |
| Tilt Range            | -40° ~+90°     |
| Swivel Range          | 180°           |
| Rotate Range          | 360°           |
|                       |                |

## I Key Features

- Sturdy and lightweight aluminum construction
- Gas spring structure offers perfect counterbalance presentation in all directions
- Built-in spring tension gauge can be easily adjusted to fit varied weights on the arm
- VESA standards compliant
- Tool-free height adjustment
- Integrated cable management system