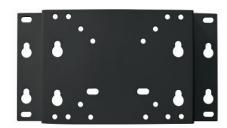

# LCD TV Wall Mount Bracket Fixed

650100

The equip® Flat Screen Mount is a compact but sturdy product that ensures a reliable installation of your LCD/Plasma TV. Follow the graphic guide included in the package, you can install your TV on your own with ease. The wall bracket fits most of the wall materials- brick, concrete and wood, making the ideal choice for you to set up your screens.

#### **Specifications**

| VESA Mount Standard | 50 x 50 / 75 x 75 / 100 x 100 / |
|---------------------|---------------------------------|
|                     | 200 x 100mm                     |
| Load Capacity       | Max. 30kg / 66lbs               |
| Distance from Wall  | 18mm                            |
| Physical Properties | Material: Cold Rolled Steel     |
|                     | Color: Black                    |
|                     | Dimensions (W x D x H):         |
|                     | 215 x 16 x 115mm                |
|                     | Weight: 415g                    |
|                     |                                 |

#### **Key Features**

- Ultra-Slim Mount Design
- Easy Installation
- Supports 25 ~ 81cm (10" ~ 32") Display
- Mounting Display onto Solid Brick, Concrete or Hard Wood Batten/Studs Wall

## **Package Contents**

- 1 x Wall Mount Bracket
- 1 x Screw Pack
- 1 x Quick Installation Guide