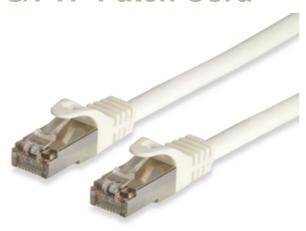

## Cat.6A Pro S/FTP Patch Cord

The equip® Cat.6A Pro S/FTP Patch Cord is composed of preeminent materials and fully-examined to conform with industrial standards. Offering higher bandwidth and better signal-to-noise margin, the Cat.7 cable is able to deliver ultrahigh and error-free performance in the most demanding network environments, specially for 10G application.

#### **Key Feature**

- 26AWG
- 500MHz
- Stranded
- PIMF (Pair In Metal Foil)

- Gold plated pins
- Molded boot
- Halogen free LSZH
- Cat.7 S/FTP Copper Raw Cable