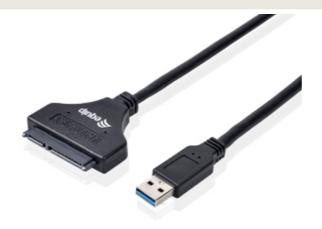

# USB3.0 to SATA Adapter

133471

The equip® USB 3.0 to SATA Adapter takes advantage of the USB 3.0 port on the latest MacBook, Chromebook Pixel or other laptop to get quick access to your external drive. This cable-style adapter lets you use the USB 3.0 port to connect your laptop directly to a 2.5" solid-state drive or hard drive, and access it through ultra-fast USB 3.0 speed. It's fast and easy to connect to your SATA drives, with no additional accessories required.

#### **I** Specification

| Connector. 1 | USB 3.0 Type A Male |
|--------------|---------------------|
| Connector. 2 | SATA Male           |
| Material     | Plastic             |
| Color        | Black               |
| Length       | 50CM                |