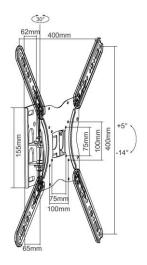

#### **I** Drawing

#### **I** Specification

| Steel                                                                                                 |
|-------------------------------------------------------------------------------------------------------|
| Black                                                                                                 |
| 403x403x62mm                                                                                          |
| 23" - 55"                                                                                             |
| No                                                                                                    |
| 30KGS                                                                                                 |
| 75x75 100x100 200x100 100x200 200x200 200x300 300x200 400x200 200x400 300x300 400x300 300x400 400x400 |
| 400x400mm                                                                                             |
| Standard VESA                                                                                         |
| 65mm                                                                                                  |
| Yes                                                                                                   |
| +5° ~ -14°                                                                                            |
| +15° ~ -15°                                                                                           |
| Detachable Panel                                                                                      |
| No                                                                                                    |
| Single Stud                                                                                           |
| Fixed Wall Plate                                                                                      |
| No                                                                                                    |
|                                                                                                       |