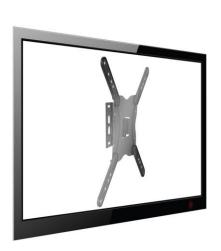

#### **I** Overview

The equip® TV Wall Mount Bracket is a compact but sturdy product that ensures a reliable installation of your LCD/Plasma TV. Follow the graphic guide included in the package, you can install your TV on your own with ease. The wall bracket fits most of the wall materials- brick, concrete and wood, making the ideal choice for you to set up your screens.