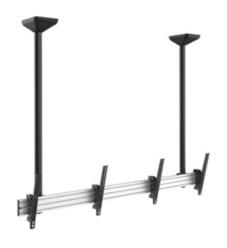

# **I** Overview

**I** Drawing

The industrial-grade Dual TV ceiling mount from equip is the perfect choice for signage applications. The adjustable tilt device allows installation with precise and even screen tilt of the mounted screens for optimal screen visibility. The ideal choice to advertise to the public.

# **I** Specification

| Material              | Aluminum, Steel, Plastic                    |
|-----------------------|---------------------------------------------|
| Surface Finished      | Powder Coating & Sandblast Aluminum Oxide   |
| Color                 | Black & Silver                              |
| Dimension             | 2009x280x1080mm                             |
| Pipe Size             | ф60x2.0mm                                   |
| Suggested Screen Size | 45" - 55"                                   |
| Support Curved TV     | No                                          |
| Load Capacity         | 50KG                                        |
| VESA Mount Standard   | 200x200,300x300,400x200,400x400,<br>600x400 |
| Max. VESA             | 600 x 400mm                                 |
| Mounting Hole Pattern | Universal                                   |
| Distance to Wall      | 1580mm                                      |
| Screen Freely Tilting | Yes                                         |
| Tilt Range            | 0°/-5°/-10°/-15°/-20°                       |
| Swivel Range          | N/A                                         |
| Screen Level          | N/A                                         |
| Installation          | Flat Ceiling                                |
| Wall Plate Type       | N/A                                         |
| Anti-Theft            | Yes                                         |
| Cable Management      | Yes                                         |