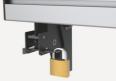

# **I** Specification

| Material              | Aluminum, Steel, Plastic                    |
|-----------------------|---------------------------------------------|
| Surface Finished      | Powder Coating & Sandblast Aluminum Oxide   |
| Color                 | Black & Silver                              |
| Dimension             | 2009x280x1080mm                             |
| Pipe Size             | ф60x2.0mm                                   |
| Suggested Screen Size | 45" - 55"                                   |
| Support Curved TV     | No                                          |
| Load Capacity         | 50KG                                        |
| VESA Mount Standard   | 200x200,300x300,400x200,400x400,<br>600x400 |
| Max. VESA             | 600 x 400mm                                 |
| Mounting Hole Pattern | Universal                                   |
| Distance to Wall      | 1580mm                                      |
| Screen Freely Tilting | Yes                                         |
| Tilt Range            | 0°/-5°/-10°/-15°/-20°                       |
| Swivel Range          | N/A                                         |
| Screen Level          | N/A                                         |
| Installation          | Flat Ceiling                                |
| Wall Plate Type       | N/A                                         |
| Anti-Theft            | Yes                                         |
| Cable Management      | Yes                                         |